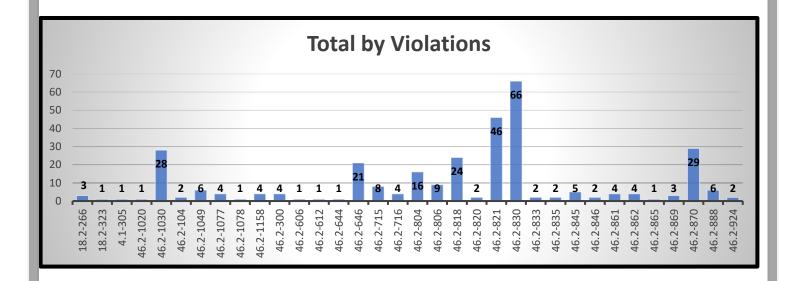

ent. Data shows information regarding traffic stops from Mar. 1, 2025 – Mar. 31, 2025. The next data collection will cover the timeframe of Apr. 1, 2025 – Apr. 30, 2025.

There were a total of 314 traffic stops from Mar. 1, 2025 – Mar. 31, 2025

Of the 314 traffic stops, the following chart depicts the race of drivers upon officers initiating a traffic stop and making contact.



Of the 314 traffic stops, the following chart depicts the ethnicity of drivers upon officers initiating a traffic stop and making contact.



Of the 314 traffic stops, the following chart depicts the gender of drivers upon officers initiating a traffic stop and making contact.



Of the 314 traffic stops, the following graph depicts the age of drivers upon officers initiating a traffic stop and making contact.







This report is a summary and *does not* contain all required data. If you wish to view all required data compiled by the Virginia State Police, you may visit:

https://data.virginia.gov/dataset/community-policing-data End of Report

| George Mason University Police Department - CPA Data |                             |
|------------------------------------------------------|-----------------------------|
|                                                      |                             |
|                                                      |                             |
|                                                      |                             |
|                                                      |                             |
|