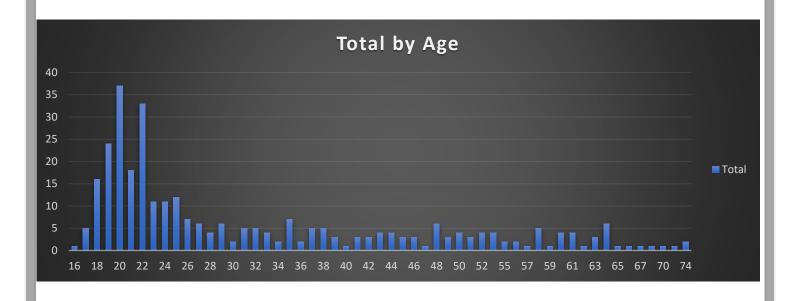

Of the 314 traffic stops, the following graph depicts the age of drivers upon officers initiating a traffic stop and making contact.

This report is a summary and *does not* contain all required data. If you wish to view all required data compiled by the Virginia State Police, you may visit: