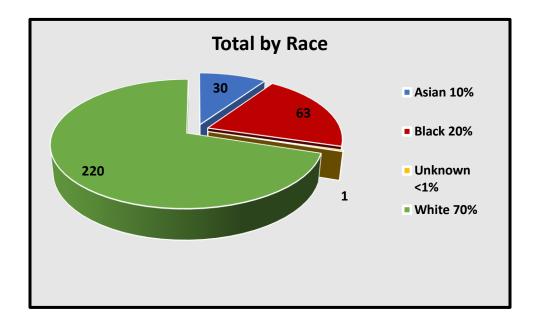

There were a total of 314 traffic stops from Mar. 1, 2025 – Mar. 31, 2025

Of the 314 traffic stops, the following chart depicts the race of drivers upon officers initiating a traffic stop and making contact.