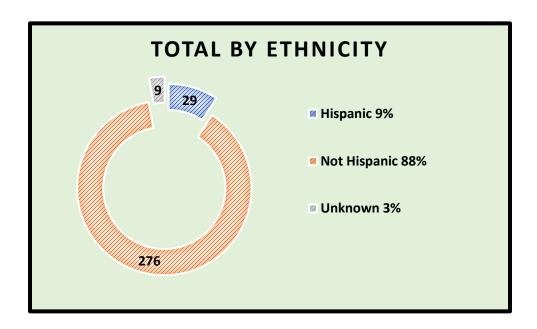

Of the 314 traffic stops, the following chart depicts the ethnicity of drivers upon officers initiating a traffic stop and making contact.

Of the 314 traffic stops, the following chart depicts the gender of drivers upon officers initiating a traffic stop and making contact.