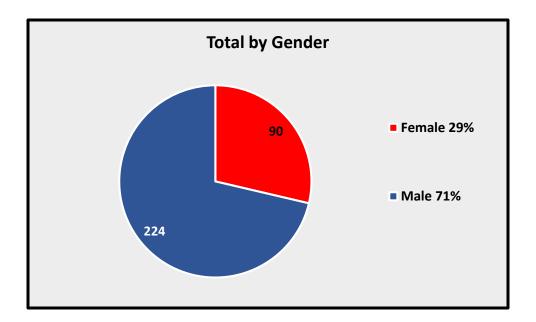

Of the 314 traffic stops, the following chart depicts the ethnicity of drivers upon officers initiating a traffic stop and making contact.

Of the 314 traffic stops, the following chart depicts the gender of drivers upon officers initiating a traffic stop and making contact.