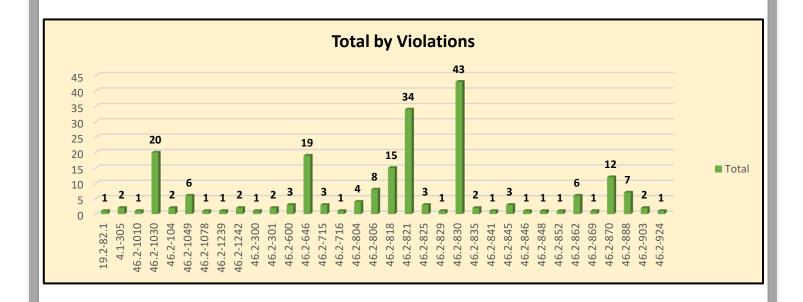

## GEORGE MASON UNIVERSITY POLICE DEPARTMENT COMMUNITY POLICING ACT DATA APR. 1, 2025 – APR. 30, 2025

As per the mandate initiated on July 1, 2020 by Governor Northam, as well as the Virginia General Assembly, the information encapsulated in this report pertains to traffic stops initiated by sworn officers of the George Mason University Police Department. Data shows information regarding traffic stops from Apr. 1, 2025 – Apr. 30, 2025. The next data collection will cover the timeframe of May. 1, 2025 – May 31, 2025.

There were a total of 211 traffic stops from Apr. 1, 2025 – Apr. 30, 2025

Of the 211 traffic stops, the following chart depicts the race of drivers upon officers initiating a traffic stop and making contact.