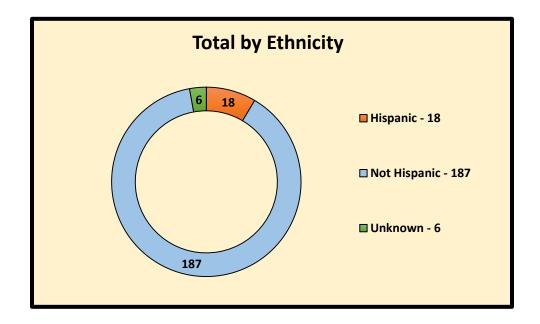

Of the 211 traffic stops, the following chart depicts the ethnicity of drivers upon officers initiating a traffic stop and making contact.

Of the 211 traffic stops, the following chart depicts the gender of drivers upon officers initiating a traffic stop and making contact.