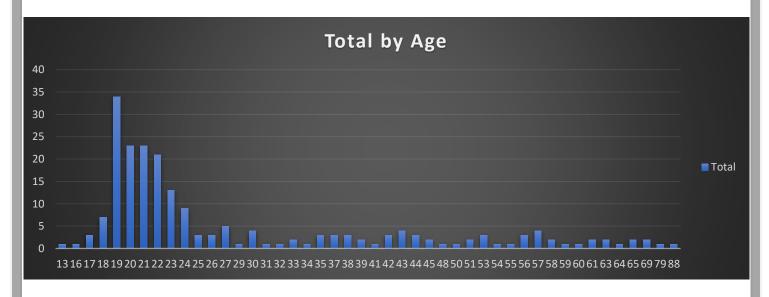

Of the 211 traffic stops, the following graph depicts the age of drivers upon officers initiating a traffic stop and making contact.

George Mason University Police Department - CPA Data

This report is a summary and *does not* contain all required data. If you wish to view all required data compiled by the Virginia State Police, you may visit <a href="https://data.virginia.gov/stories/s/Virginia-Community-Policing-Act-Data-Collection/rden-cz3h/">https://data.virginia.gov/stories/s/Virginia-Community-Policing-Act-Data-Collection/rden-cz3h/</a>