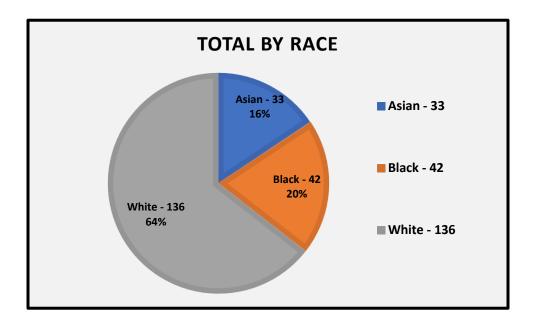

There were a total of 211 traffic stops from Apr. 1, 2025 – Apr. 30, 2025

Of the 211 traffic stops, the following chart depicts the race of drivers upon officers initiating a traffic stop and making contact.