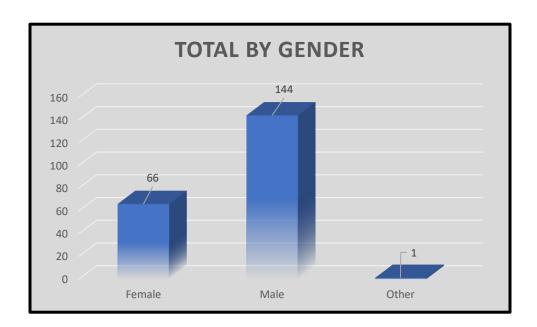

Of the 211 traffic stops, the following chart depicts the ethnicity of drivers upon officers initiating a traffic stop and making contact.

Of the 211 traffic stops, the following chart depicts the gender of drivers upon officers initiating a traffic stop and making contact.