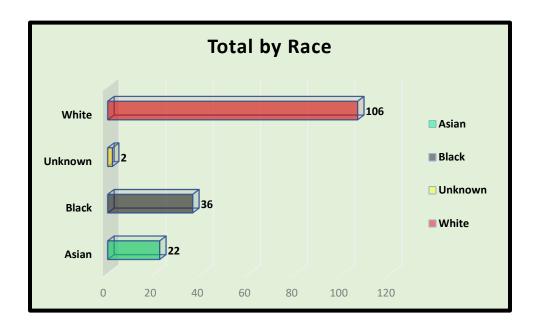

There were a total of 166 traffic stops from Jan. 1, 2025 – Jan. 31, 2025

Of the 166 traffic stops, the following chart depicts the race of drivers upon officers initiating a traffic stop and making contact.