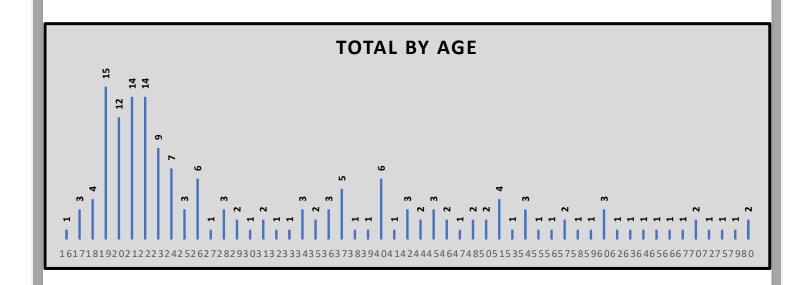

Of the 166 traffic stops, the following graph depicts the age of drivers upon officers initiating a traffic stop and making contact.

George Mason University Police Department - CPA Data

This report is a summary and *does not* contain all required data. If you wish to view all required data compiled by the Virginia State Police, you may visit <a href="https://data.virginia.gov/stories/s/Virginia-Community-Policing-Act-Data-Collection/rden-cz3h/">https://data.virginia.gov/stories/s/Virginia-Community-Policing-Act-Data-Collection/rden-cz3h/</a>