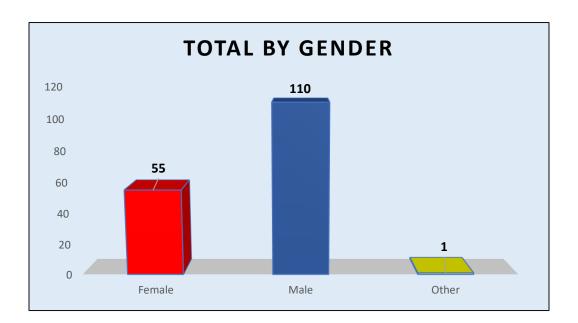

Of the 166 traffic stops, the following chart depicts the ethnicity of drivers upon officers initiating a traffic stop and making contact.

George Mason University Police Department - CPA Data

Of the 166 traffic stops, the following chart depicts the gender of drivers upon officers initiating a traffic stop and making contact.