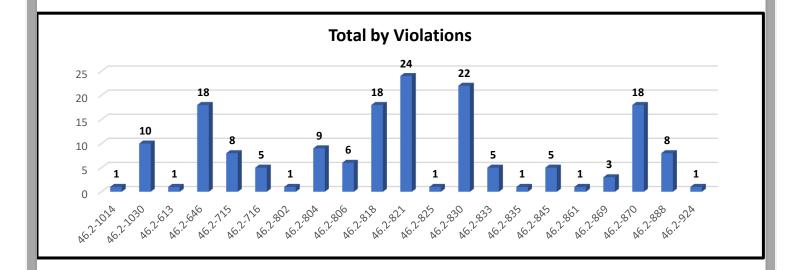

ion will cover the timeframe of Feb. 1, 2025 – Feb. 28, 2025.

There were a total of 166 traffic stops from Jan. 1, 2025 – Jan. 31, 2025

Of the 166 traffic stops, the following chart depicts the race of drivers upon officers initiating a traffic stop and making contact.



Of the 166 traffic stops, the following chart depicts the ethnicity of drivers upon officers initiating a traffic stop and making contact.



George Mason University Police Department - CPA Data

Of the 166 traffic stops, the following chart depicts the gender of drivers upon officers initiating a traffic stop and making contact.



Of the 166 traffic stops, the following graph depicts the age of drivers upon officers initiating a traffic stop and making contact.



George Mason University Police Department - CPA Data





This report is a summary and *does not* contain all required data. If you wish to view all required data compiled by the Virginia State Police, you may visit <a href="https://data.virginia.gov/stories/s/Virginia-Community-Policing-Act-Data-Collection/rden-cz3h/">https://data.virginia.gov/stories/s/Virginia-Community-Policing-Act-Data-Collection/rden-cz3h/</a>

**End of Report** 

| George Mason University Police Department - CPA Data |                             |
|------------------------------------------------------|-----------------------------|
|                                                      |                             |
|                                                      |                             |
|                                                      |