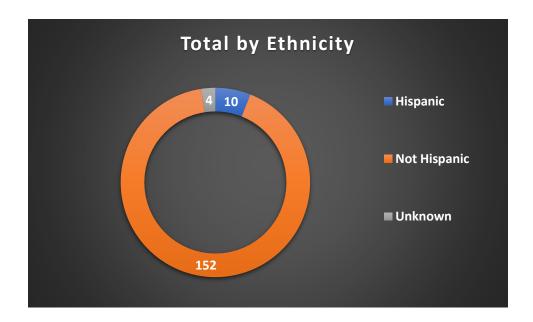

Of the 166 traffic stops, the following chart depicts the ethnicity of drivers upon officers initiating a traffic stop and making contact.

George Mason University Police Department - CPA Data

Of the 166 traffic stops, the following chart depicts the gender of drivers upon officers initiating a traffic stop and making contact.