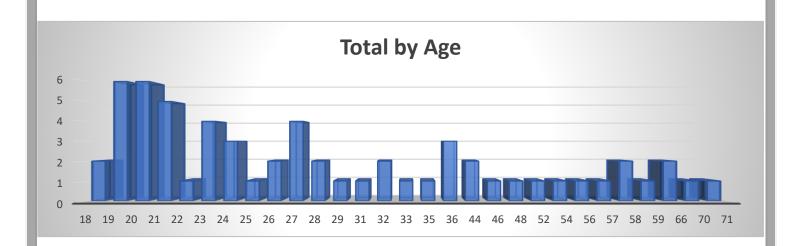

Of the 60 traffic stops, the following graph depicts the age of drivers upon officers initiating a traffic stop and making contact.

George Mason University Police Department - CPA Data

| George Mason University Police Department - CPA Data                                                                            |  |
|---------------------------------------------------------------------------------------------------------------------------------|--|
|                                                                                                                                 |  |
|                                                                                                                                 |  |
| This report is a summary and does not contain all required data. If                                                             |  |
| you wish to view all required data compiled by the Virginia State                                                               |  |
| Police, you may visit <a href="https://data.virginia.gov/stories/s/Virginia-">https://data.virginia.gov/stories/s/Virginia-</a> |  |
| Community-Policing-Act-Data-Collection/rden-cz3h/                                                                               |  |
|                                                                                                                                 |  |
|                                                                                                                                 |  |
|                                                                                                                                 |  |
| End of Report                                                                                                                   |  |
|                                                                                                                                 |  |
|                                                                                                                                 |  |
|                                                                                                                                 |  |
|                                                                                                                                 |  |
|                                                                                                                                 |  |
|                                                                                                                                 |  |
|                                                                                                                                 |  |
|                                                                                                                                 |  |
|                                                                                                                                 |  |
|                                                                                                                                 |  |
|                                                                                                                                 |  |
|                                                                                                                                 |  |
|                                                                                                                                 |  |
|                                                                                                                                 |  |
| CPA data (Dec. 1, 2024 – Dec. 31, 2024)  Prepared by Cmdr. P. Surber                                                            |  |