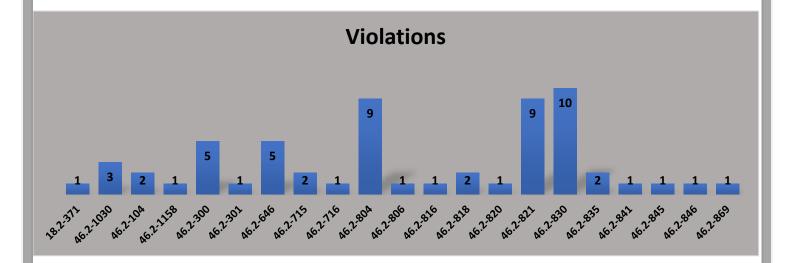

lection will cover the timeframe of Jan. 1, 2025 – Jan. 31, 2025.

There were a total of 60 traffic stops from Dec. 1, 2024 – Dec. 31, 2024.

Of the 60 traffic stops, the following chart depicts the race of drivers upon officers initiating a traffic stop and making contact.



Of the 60 traffic stops, the following chart depicts the ethnicity of drivers upon officers initiating a traffic stop and making contact.



George Mason University Police Department - CPA Data

Of the 60 traffic stops, the following chart depicts the gender of drivers upon officers initiating a traffic stop and making contact.



Of the 60 traffic stops, the following graph depicts the age of drivers upon officers initiating a traffic stop and making contact.



George Mason University Police Department - CPA Data





| George Mason University Police Department - CPA Data                                                                            |  |
|---------------------------------------------------------------------------------------------------------------------------------|--|
|                                                                                                                                 |  |
|                                                                                                                                 |  |
| This report is a summary and does not contain all required data. If                                                             |  |
| you wish to view all required data compiled by the Virginia State