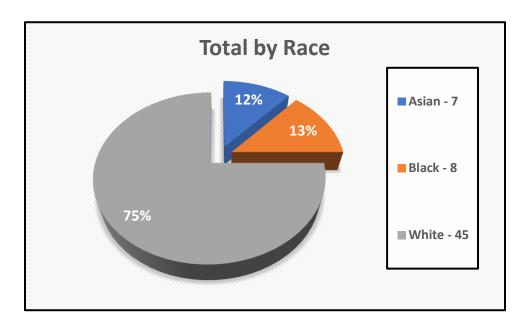

There were a total of 60 traffic stops from Dec. 1, 2024 – Dec. 31, 2024.

Of the 60 traffic stops, the following chart depicts the race of drivers upon officers initiating a traffic stop and making contact.