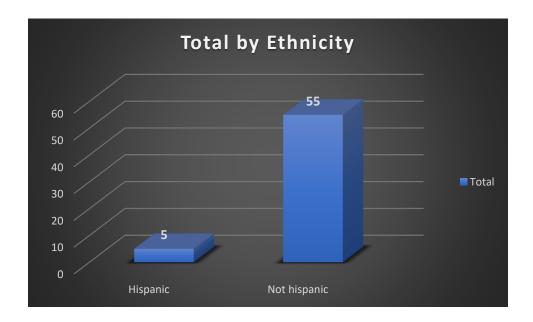

Of the 60 traffic stops, the following chart depicts the ethnicity of drivers upon officers initiating a traffic stop and making contact.

George Mason University Police Department - CPA Data

Of the 60 traffic stops, the following chart depicts the gender of drivers upon officers initiating a traffic stop and making contact.