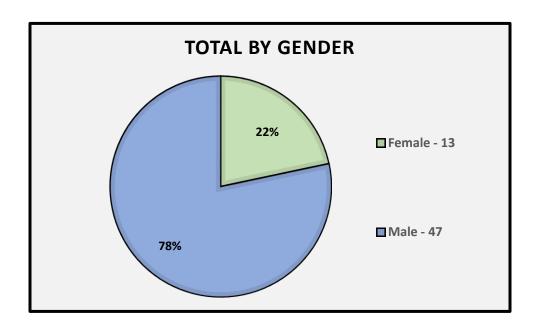

Of the 60 traffic stops, the following chart depicts the ethnicity of drivers upon officers initiating a traffic stop and making contact.

George Mason University Police Department - CPA Data

Of the 60 traffic stops, the following chart depicts the gender of drivers upon officers initiating a traffic stop and making contact.