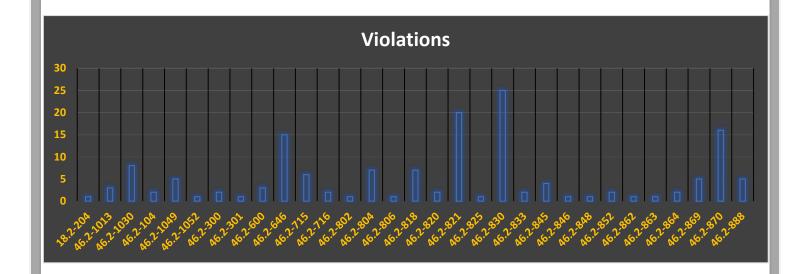

m Nov. 1, 2024 – Nov. 30, 2024. The next data collection will cover the timeframe of Dec. 1, 2024 – Dec. 31, 2024.

There were a total of 153 traffic stops from Nov. 1, 2024 – Nov. 30, 2024.

Of the 153 traffic stops, the following chart depicts the race of drivers upon officers initiating a traffic stop and making contact.



Of the 153 traffic stops, the following chart depicts the ethnicity of drivers upon officers initiating a traffic stop and making contact.



George Mason University Police Department - CPA Data

Of the 153 traffic stops, the following chart depicts the gender of drivers upon officers initiating a traffic stop and making contact.



Of the 153 traffic stops, the following graph depicts the age of drivers upon officers initiating a traffic stop and making contact.







| George Mason University Police Department - CPA Data |                                                                                                                  |
|------------------------------------------------------|------------------------------------------------------------------------------------------------------------------|
|                                                      |                                                                                                                  |
| you wish to view all require                         | does not contain all required data. If data compiled by the Virginia State data.virginia.gov/stories/s/Virginia- |
|                                                      | Act-Data-Collection/rden-cz3h/