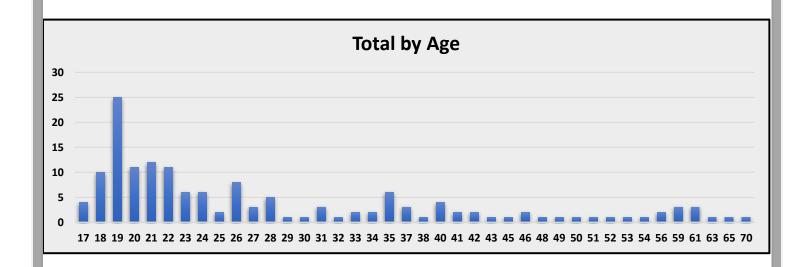

Of the 153 traffic stops, the following graph depicts the age of drivers upon officers initiating a traffic stop and making contact.

| George Mason University Police Department - CPA Data |                                                                                                                  |
|------------------------------------------------------|------------------------------------------------------------------------------------------------------------------|
|                                                      |                                                                                                                  |
| you wish to view all require                         | does not contain all required data. If data compiled by the Virginia State data.virginia.gov/stories/s/Virginia- |
|                                                      | Act-Data-Collection/rden-cz3h/                                                                                   |
| E                                                    | ind of Report                                                                                                    |
|                                                      |                                                                                                                  |
|                                                      |                                                                                                                  |
|                                                      |                                                                                                                  |
|                                                      |                                                                                                                  |
|                                                      |                                                                                                                  |
| CPA data (Nov. 1, 2024 – Nov. 30, 2024)              | Prepared by Cmdr. P. Surber                                                                                      |