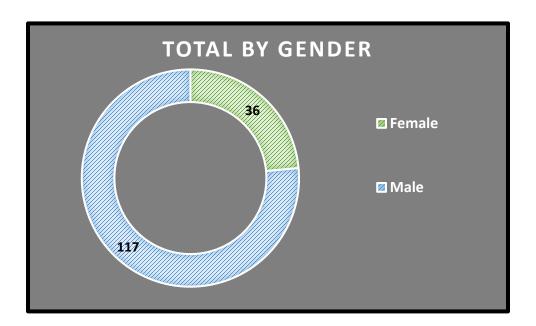

Of the 153 traffic stops, the following chart depicts the ethnicity of drivers upon officers initiating a traffic stop and making contact.

George Mason University Police Department - CPA Data

Of the 153 traffic stops, the following chart depicts the gender of drivers upon officers initiating a traffic stop and making contact.