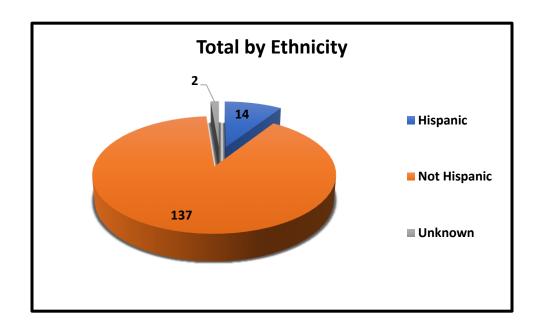

Of the 153 traffic stops, the following chart depicts the ethnicity of drivers upon officers initiating a traffic stop and making contact.

George Mason University Police Department - CPA Data

Of the 153 traffic stops, the following chart depicts the gender of drivers upon officers initiating a traffic stop and making contact.