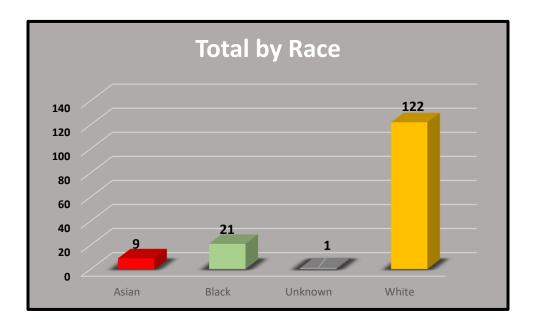

There were a total of 153 traffic stops from Nov. 1, 2024 – Nov. 30, 2024.

Of the 153 traffic stops, the following chart depicts the race of drivers upon officers initiating a traffic stop and making contact.