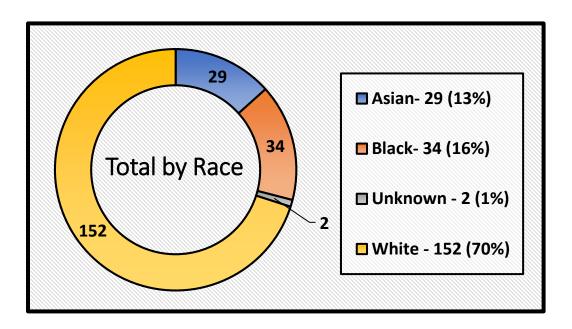

There were a total of 217 traffic stops from Sept. 1, 2024 – Sept. 30, 2024.

Of the 217 traffic stops, the following chart depicts the race of drivers upon officers initiating a traffic stop and making contact.