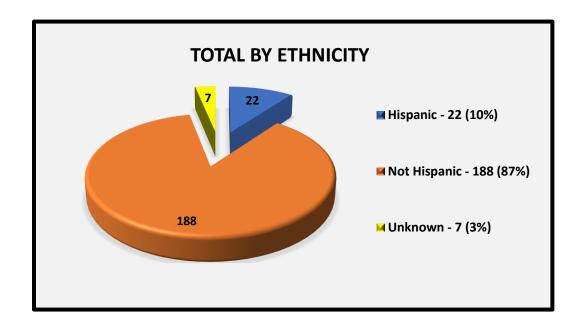

Of the 217 traffic stops, the following chart depicts the ethnicity of drivers upon officers initiating a traffic stop and making contact.

George Mason University Police Department - CPA Data

Of the 217 traffic stops, the following chart depicts the gender of drivers upon officers initiating a traffic stop and making contact.