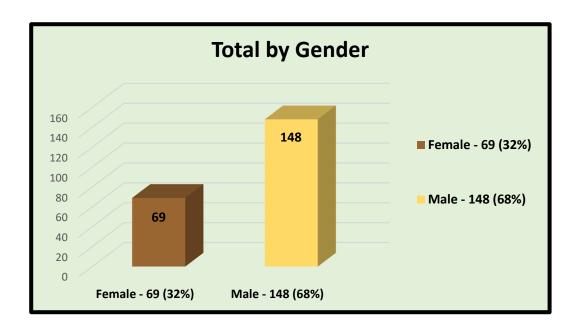

Of the 217 traffic stops, the following chart depicts the ethnicity of drivers upon officers initiating a traffic stop and making contact.

George Mason University Police Department - CPA Data

Of the 217 traffic stops, the following chart depicts the gender of drivers upon officers initiating a traffic stop and making contact.