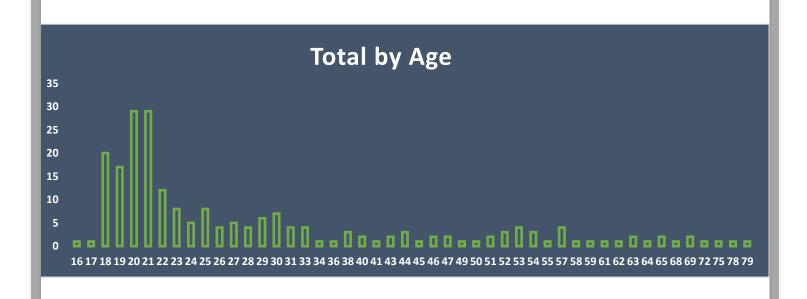

Of the 217 traffic stops, the following graph depicts the age of drivers upon officers initiating a traffic stop and making contact.